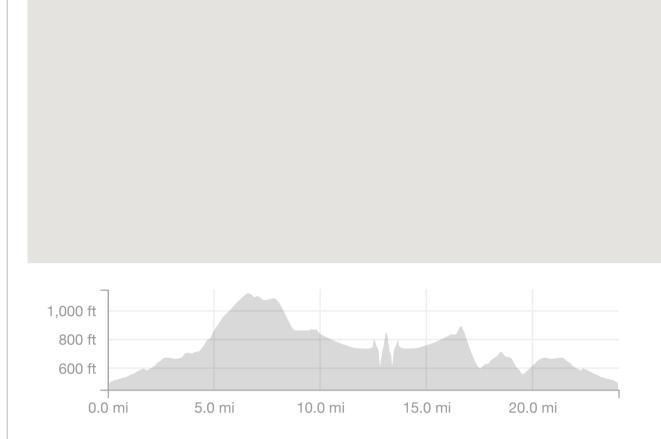

STRAVA Chinook 7 https://www.strava.com/routes/7863741

24.0mi Distance **1,591** ft Elevation Gain

Est. Moving Time: 1:37:24

Route recommendations may be incomplete and/or inaccurate and may contain sections of private land and/or sections of terrain that could be challenging or hazardous. Always use your best judgement about the safety of road and trail conditions and follow traffic and property laws. Est. Moving Time based on your avg speed of 14.8 mi/h over last 4 weeks